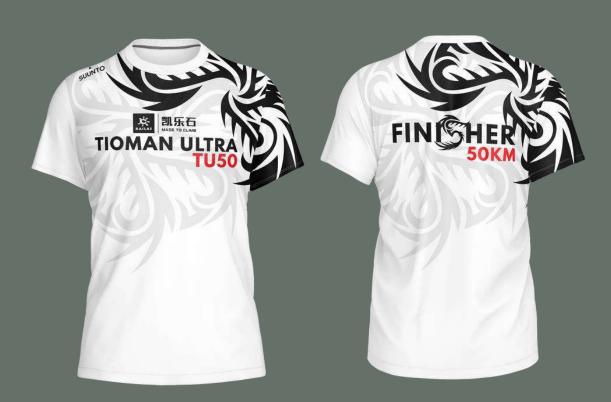

### INTRODUCTION

- Kailas Tioman Ultra (TU50) is co-organized by MMTF Consultant and Kelab Gunung Pulau Tioman.
- Kailas Tioman Ultra (TU50) will be the 1st ultra-trail running event in Tioman.
- Kailas Tioman Ultra (TU50) is the 2nd #loseyourminddiscoveryoursoul project by MMTF Consultant after Malaysia Mountain Trail Festival in Taiping, Perak.
- #LoseYourMindDiscoverYourSoul are trail running projects where runners will be taken to exotic locations and provided with challenges which fits the tag Lose Your Mind Discover Your Soul; whilst to the organiser, it signifies projects that are able contribute back to the community surrounding the race.

UTMB INDEX RACE 20K