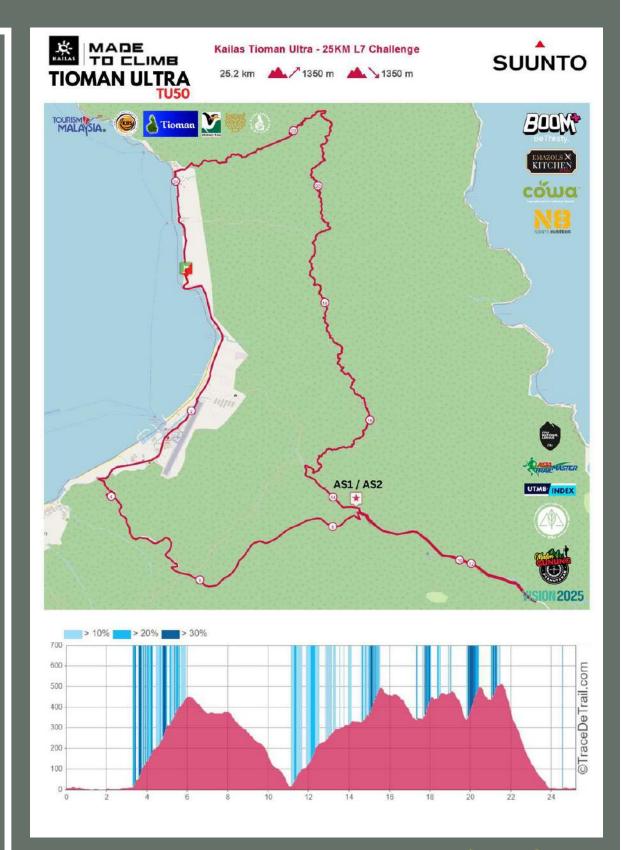

### RACE DETAILS - 25KM L7 CHALLENGE

- The 25KM L7 Challenge will START/ FINISH at Nazri's Place, Kampung Air Batang (ABC) at 08:00 AM on 7 October 2023.
- The Cut Off Time (COT) is 8 hours (04:00 PM 7 October 2023) and runners will be challenged with a combined ascent/descent of +1350m/-1350m.
- The route will cover 50% of cemented path and asphalt and 50% in the forested path (secondary wildlife reserves).
- Runners are highly advised to rest and load up at AS2 Jalan Lama Juara Peak before heading into the forested path towards the finishing line at Kampung Air Batang.
- Runners are advised to exercise extra care running through the forested path.
- MANDATORY FOR ALL RUNNERS TO COLLECT WRIST BAND AT JALAN LAMA JUARA ENROUTE TO AS2 JALAN LAMA JUARA.

#### **KAILAS TIOMAN ULTRA 2023** 25KM L-7 CHALLENGE TIME LINE DISTANCE **CUT OFF TIME** AS TO AS KM BTW AID CUMULATIVE FASTEST SLOWEST LOCATION AS TO AS CUMULATIVE AS TRIPOLOGY COT STATIONS ELEVATION GAIN PASSAGE PASSAGE COT IN OUT (HRS) (HRS) GAIN (m) (m) START NAZRI PLACE - AIR BATANG 0 0 0 0 8.00am Race Base 7-Oct 8.5 8.5 Timing Control/ Medic/ Light Refreshments 2 2 8.45am 10.00am 10.00am AS1 JALAN LAMA JUARA 450 450 7-Oct 7-Oct 7-Oct 743 Timing Control/ Medic/ Light Refreshments 9.30am 11.00am AS2 JALAN LAMA JUARA 1 3 13.6 5.1 293 11.00am 7-Oct 7-Oct 7-Oct 5 8 25 11.30am 4.00pm FINISH 11.4 607 1350 4.00pm Race Base/ Refreshments 7-Oct NAZRI PLACE - AIR BATANG 7-Oct 7-Oct