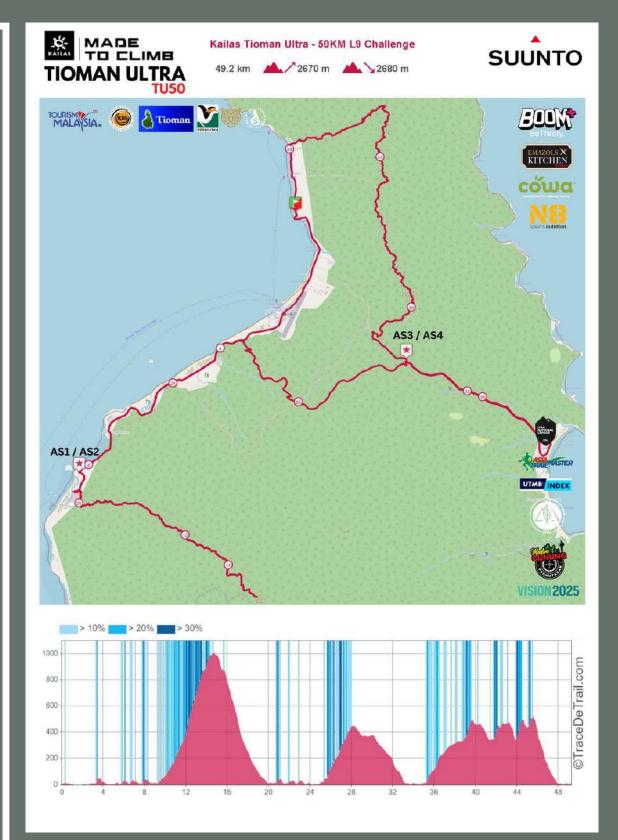

### RACE DETAILS - 50KM L9 CHALLENGE

- The 50KM L9 Challenge will START/ FINISH at Nazri's Place, Kampung Air Batang (ABC) at 03:00 AM on 7 October 2023.
- The Cut Off Time (COT) is 17 hours (07:00 PM 7 October 2023) and runners will be challenged with a combined ascent/descent of +2670m/-2670m.
- The route will cover 40% of cemented path and asphalt and 60% of the forested path (secondary wildlife reserves) and white sandy beach.
- Runners are highly advised to rest and load up at AS1 Kampung Paya before heading up Gunung Kajang and again at AS4 Jalan Lama Juara Peak before heading into the forested path towards the finishing line at Kampung Air Batang
- This course is a highly demanding course and runners are advised to exercise additional care when descending down Gunung Kajang and when running through the forested path.
- MANDATORY FOR ALL RUNNERS TO COLLECT WRIST BAND AT PEAK OF GUNUNG KAJANG ENROUTE TO AS 2 KAMPUNG PAYA AND AT MENTAWAK ENROUTE TO AS 4 JALAN LAMA JUARA.

# TIMELINE - 50KM L9 CHALLENGE