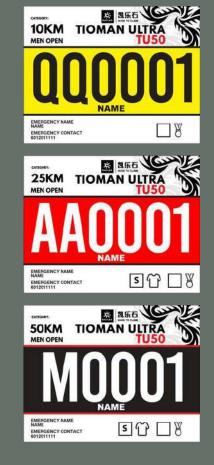

### MANDATORY ITEMS

| MANDATORY ITEMS RULES AND PENALTIES         |       |           |           |            |                                   |  |  |  |  |  |  |
|---------------------------------------------|-------|-----------|-----------|------------|-----------------------------------|--|--|--|--|--|--|
| ITEMS                                       | 10KM  | 25KM      | 50KM      | PENALTY    | REMARKS                           |  |  |  |  |  |  |
| Headlamp                                    |       | No Yes DQ |           |            | Automatic                         |  |  |  |  |  |  |
| Emergency/ Space Blanket                    |       | Yes (x1)  | Yes (x1)  | 30 Minutes |                                   |  |  |  |  |  |  |
| Waterproof/ Windprood Jacket                |       |           | Yes       | 30 Minutes |                                   |  |  |  |  |  |  |
| Mobile Phone                                | Yes   | Yes       | Yes       | DQ         | Automatic                         |  |  |  |  |  |  |
| Whistle                                     |       | Yes       | Yes       | 15 Minutes |                                   |  |  |  |  |  |  |
| asic First Aid Kit Yes Yes 30 Minutes       |       |           |           |            |                                   |  |  |  |  |  |  |
| ersonal Drinking Cup Yes Yes Yes 15 Minutes |       |           |           |            |                                   |  |  |  |  |  |  |
| Water Bottle/ Bladder                       | 500ml | 1.5 litre | 1.5 Litre | DQ         | Automatic                         |  |  |  |  |  |  |
| Ziplock bag For Personal Trash              | Yes   | Yes       | Yes       | 30 Minutes |                                   |  |  |  |  |  |  |
| Energy Gel/ Bar (Energy Food Source)        |       | Yes       | Yes       | 15 Minutes |                                   |  |  |  |  |  |  |
| Buff/ Cap                                   |       | Yes       | Yes       | 15 Minutes |                                   |  |  |  |  |  |  |
| Spoon/ Bowl                                 |       |           | Yes       | 15 Minutes | Min. Drinking Cup / No Hotmeals   |  |  |  |  |  |  |
| Shoes                                       | Yes   | Yes       | Yes       | DQ         | Automatic                         |  |  |  |  |  |  |
|                                             |       |           |           |            |                                   |  |  |  |  |  |  |
| Recommended Items                           |       |           |           |            |                                   |  |  |  |  |  |  |
| Anti Chafing Cream/ Vaseline                |       |           |           |            |                                   |  |  |  |  |  |  |
| Gloves                                      |       |           |           |            | Highly recommended for 25KM/ 50KM |  |  |  |  |  |  |
| Sunglasses                                  |       |           |           |            |                                   |  |  |  |  |  |  |
| ID and Money                                |       |           |           |            |                                   |  |  |  |  |  |  |
| Hiking Poles                                |       |           |           |            |                                   |  |  |  |  |  |  |
|                                             |       |           |           |            |                                   |  |  |  |  |  |  |

### RACE DETAILS - 10KM L5 CHALLENGE

- The 10KM L5 Challenge will START/ FINISH at Nazri's Place, Kampung Air Batang (ABC) at 09:00 AM on 7 October 2023.
- The Cut Off Time (COT) is 4 hours and runners will be challenge with a combined ascent/descent of +550m/-550m.
- 99% of the route will be on cemented path and asphalt.
- This challenge is suitable for runners of all levels
- MANDATORY FOR ALL RUNNERS TO COLLECT WRIST BAND AT AS1 JALAN LAMA JUARA ENROUTE TO FINISH LINE AT KAMPUNG AIR BATANG.

### RACE DETAILS - 25KM L7 CHALLENGE

- The 25KM L7 Challenge will START/ FINISH at Nazri's Place, Kampung Air Batang (ABC) at 08:00 AM on 7 October 2023.
- The Cut Off Time (COT) is 8 hours (04:00 PM 7 October 2023) and runners will be challenged with a combined ascent/descent of +1350m/-1350m.
- The route will cover 50% of cemented path and asphalt and 50% in the forested path (secondary wildlife reserves).
- Runners are highly advised to rest and load up at AS2 Jalan Lama Juara Peak before heading into the forested path towards the finishing line at Kampung Air Batang.
- Runners are advised to exercise extra care running through the forested path.
- MANDATORY FOR ALL RUNNERS TO COLLECT WRIST BAND AT JALAN LAMA JUARA ENROUTE TO AS2 JALAN LAMA JUARA.

### RACE DETAILS - 50KM L9 CHALLENGE

- The 50KM L9 Challenge will START/ FINISH at Nazri's Place, Kampung Air Batang (ABC) at 03:00 AM on 7 October 2023.
- The Cut Off Time (COT) is 17 hours (07:00 PM 7 October 2023) and runners will be challenged with a combined ascent/descent of +2670m/-2670m.
- The route will cover 40% of cemented path and asphalt and 60% of the forested path (secondary wildlife reserves) and white sandy beach.
- Runners are highly advised to rest and load up at AS1 Kampung Paya before heading up Gunung Kajang and again at AS4 Jalan Lama Juara Peak before heading into the forested path towards the finishing line at Kampung Air Batang
- This course is a highly demanding course and runners are advised to exercise additional care when descending down Gunung Kajang and when running through the forested path.
- MANDATORY FOR ALL RUNNERS TO COLLECT WRIST BAND AT PEAK OF GUNUNG KAJANG ENROUTE TO AS 2 KAMPUNG PAYA AND AT MENTAWAK ENROUTE TO AS 4 JALAN LAMA JUARA.